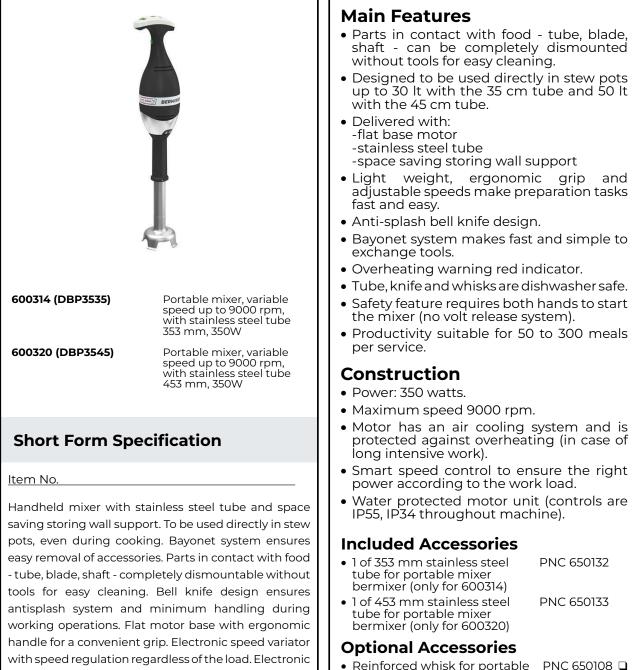

## Hand held Mixers Bermixer PRO 350 W with Stainless Steel Tube (353-453mm)

| ITEM #       |  |  |
|--------------|--|--|
| MODEL #      |  |  |
| NAME #       |  |  |
| <u>SIS #</u> |  |  |
| AIA #        |  |  |
|              |  |  |

## Hand held Mixers Bermixer PRO 350 W with Stainless Steel Tube (353-453mm)

| Electric                                                          |                                               |
|-------------------------------------------------------------------|-----------------------------------------------|
| Supply voltage:<br>Electrical power max:<br>Total Watts:          | 220-240 V/1 ph/50/60 Hz<br>0.35 kW<br>0.35 kW |
| Capacity:                                                         |                                               |
| Capacity (up to):<br>600314 (DBP3535)<br>600320 (DBP3545)         | 30 Litre<br>50 Litre                          |
| Key Information:                                                  |                                               |
| External dimensions,<br>Width:<br>External dimensions.            | 138 mm                                        |
| External dimensions,<br>Depth:<br>External dimensions,<br>Height: | 120 mm                                        |
| 600314 (DBP3535)<br>600320 (DBP3545)<br>Shipping weight:          | 665 mm<br>765 mm                              |
| 600314 (DBP3535)<br>600320 (DBP3545)                              | 5.45 kg<br>5.6 kg                             |