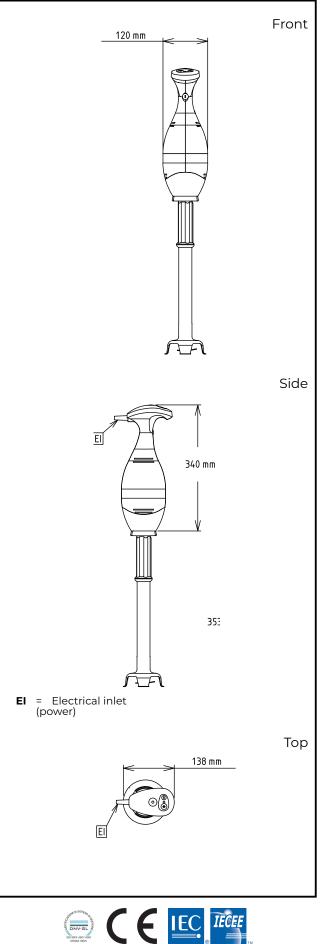

## Hand held Mixers Bermixer PRO 350 W with Stainless Steel Tube (353-453mm)

| Electric                                                          |                                               |
|-------------------------------------------------------------------|-----------------------------------------------|
| Supply voltage:<br>Electrical power max:<br>Total Watts:          | 220-240 V/1 ph/50/60 Hz<br>0.35 kW<br>0.35 kW |
| Capacity:                                                         |                                               |
| Capacity (up to):<br>600314 (DBP3535)<br>600320 (DBP3545)         | 30 Litre<br>50 Litre                          |
| Key Information:                                                  |                                               |
| External dimensions,<br>Width:<br>External dimensions.            | 138 mm                                        |
| External dimensions,<br>Depth:<br>External dimensions,<br>Height: | 120 mm                                        |
| 600314 (DBP3535)<br>600320 (DBP3545)<br>Shipping weight:          | 665 mm<br>765 mm                              |
| 600314 (DBP3535)<br>600320 (DBP3545)                              | 5.45 kg<br>5.6 kg                             |